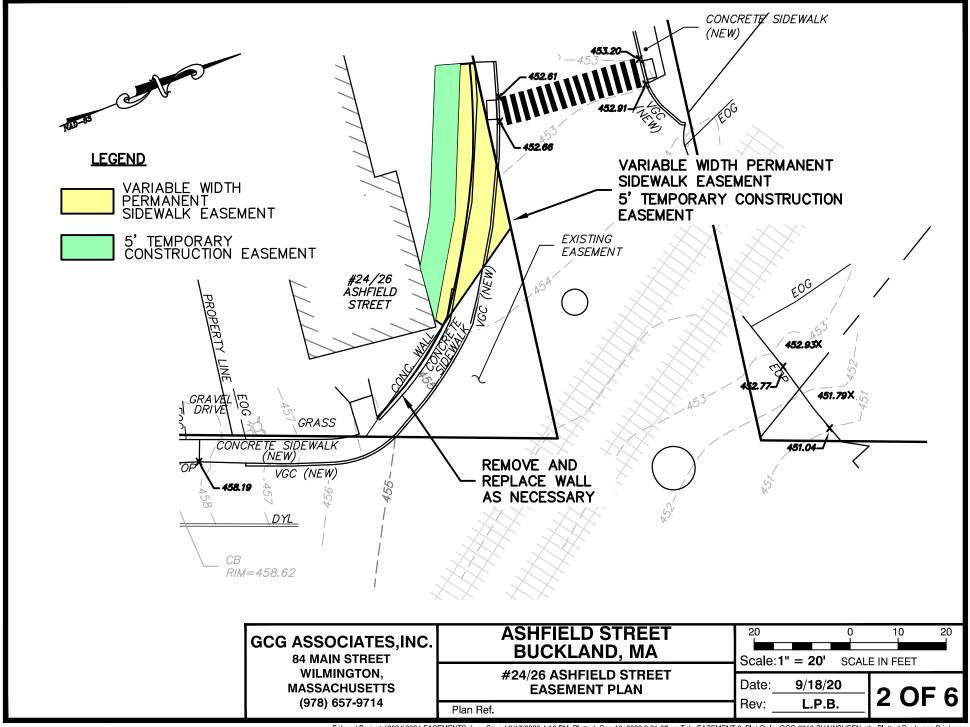

## NOTE:

- 1) THE SOLE PURPOSE OF THIS PLAN IS TO SHOW PERMANENT AND TEMPORARY EASEMENT PARCELS TO BE CREATED FOR AND APPROVED BY THE TOWN OF BUCKLAND. PROPERTY LINES SHOWN ARE NOT THE RESULT OF A PROPERTY SURVEY AND THEREFORE SHOULD BE CONSIDERED APPROXIMATE,
- 2) A FORMAL TOWN LAYOUT OF ASHFIELD STREET WAS NOT LOCATED. THE LOCATION OF THE RIGHT OF WAY LINES SHOWN ON THIS PLAN ARE BASED ON PLANS AND DEEDS OF RECORD AS WELL AS FIELD EVIDENCE RECOVERED FROM AN ON-THE-GROUND INSTRUMENT
- 3) PARCELS WITH A LABEL BEGINNING WITH "SW-E" ARE PROPOSED PERMANENT SIDEWALK EASEMENTS. PARCELS WITH A LABEL BEGINNING WITH "TE" ARE PROPOSED TEMPORARY CONSTRUCTION EASEMENTS.
- 4) UNLESS OTHERWISE NOTED, PROPOSED EASEMENT LINES RUN PARALLEL TO THE RIGHT OF WAY LINE, PERPENDICULAR TO THE RIGHT OF WAY LINE, OR ALONG A PROPERTY LINE.