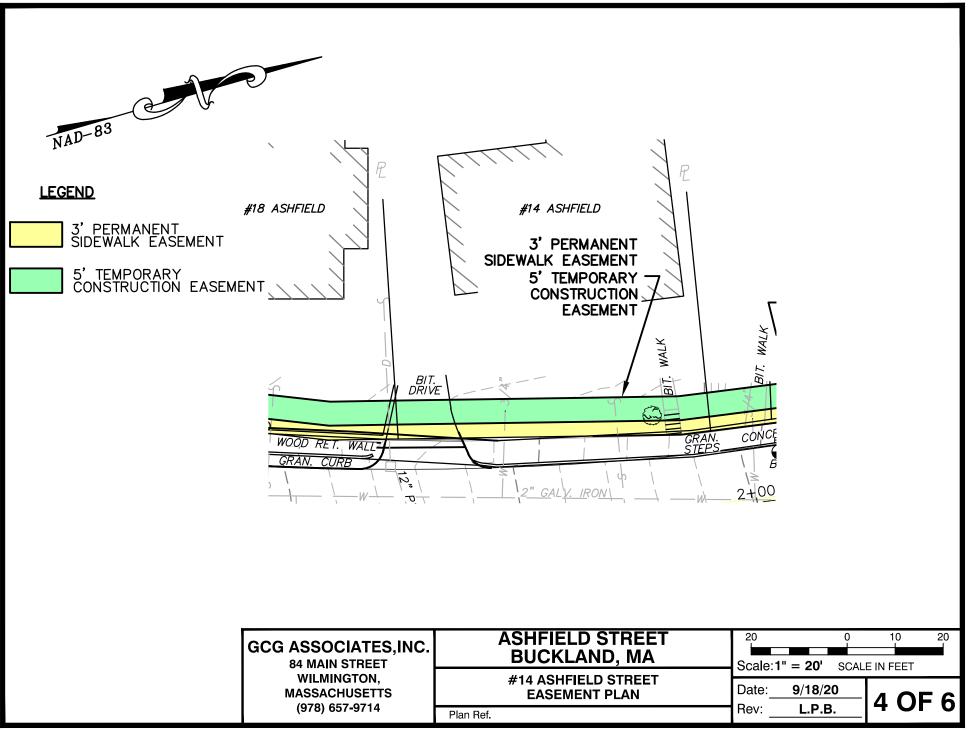

## NOTE:

- 1) THE SOLE PURPOSE OF THIS PLAN IS TO SHOW PERMANENT AND TEMPORARY EASEMENT PARCELS TO BE CREATED FOR AND APPROVED BY THE TOWN OF BUCKLAND. PROPERTY LINES SHOWN ARE NOT THE RESULT OF A PROPERTY SURVEY AND THEREFORE SHOULD BE CONSIDERED APPROXIMATE,
- 2) A FORMAL TOWN LAYOUT OF ASHFIELD STREET WAS NOT LOCATED. THE LOCATION OF THE RIGHT OF WAY LINES SHOWN ON THIS PLAN ARE BASED ON PLANS AND DEEDS OF RECORD AS WELL AS FIELD EVIDENCE RECOVERED FROM AN ON-THE-GROUND INSTRUMENT
- 3) PARCELS WITH A LABEL BEGINNING WITH "SW-E" ARE PROPOSED PERMANENT SIDEWALK EASEMENTS. PARCELS WITH A LABEL BEGINNING WITH "TE" ARE PROPOSED TEMPORARY CONSTRUCTION EASEMENTS.
- 4) UNLESS OTHERWISE NOTED, PROPOSED EASEMENT LINES RUN PARALLEL TO THE RIGHT OF WAY LINE, PERPENDICULAR TO THE RIGHT OF WAY LINE, OR ALONG A PROPERTY LINE.