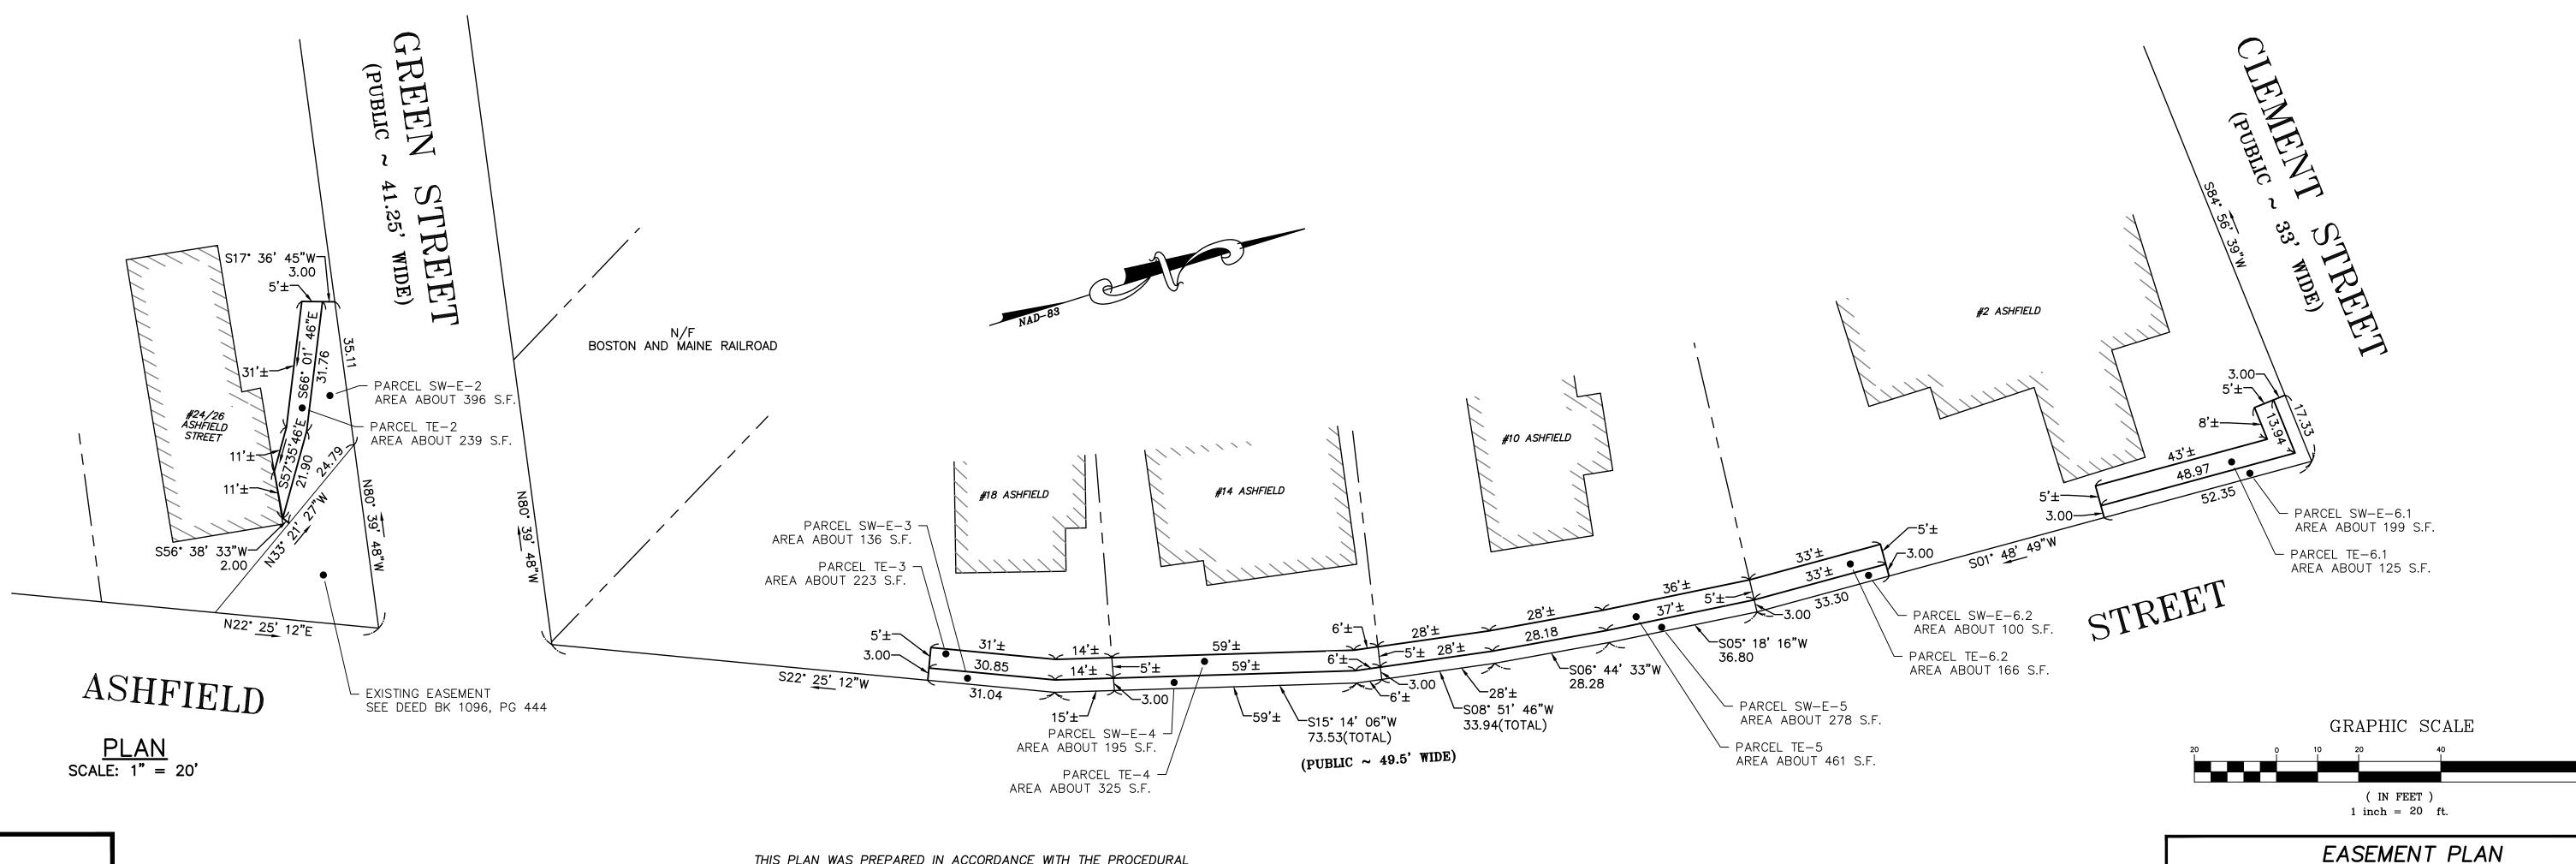

## NOTE:

- 1) THE SOLE PURPOSE OF THIS PLAN IS TO SHOW PERMANENT AND TEMPORARY EASEMENT PARCELS TO BE CREATED FOR AND APPROVED BY THE TOWN OF BUCKLAND. PROPERTY LINES SHOWN ARE NOT THE RESULT OF A PROPERTY SURVEY AND THEREFORE SHOULD BE CONSIDERED APPROXIMATE,
- 2) A FORMAL TOWN LAYOUT OF ASHFIELD STREET WAS NOT LOCATED. THE LOCATION OF THE RIGHT OF WAY LINES SHOWN ON THIS PLAN ARE BASED ON PLANS AND DEEDS OF RECORD AS WELL AS FIELD EVIDENCE RECOVERED FROM AN ON-THE-GROUND INSTRUMENT
- 3) PARCELS WITH A LABEL BEGINNING WITH "SW-E" ARE PROPOSED PERMANENT SIDEWALK EASEMENTS. PARCELS WITH A LABEL BEGINNING WITH "TE" ARE PROPOSED TEMPORARY CONSTRUCTION EASEMENTS.
- 4) UNLESS OTHERWISE NOTED, PROPOSED EASEMENT LINES RUN PARALLEL TO THE RIGHT OF WAY LINE, PERPENDICULAR TO THE RIGHT OF WAY LINE, OR ALONG A PROPERTY LINE.