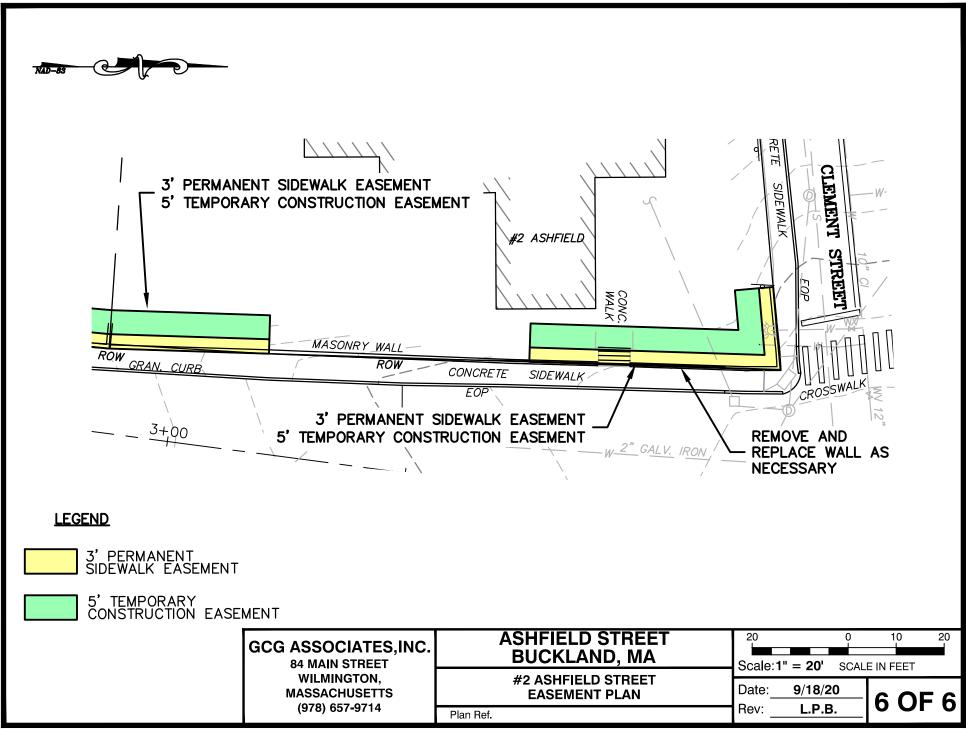

## NOTE:

- 1) THE SOLE PURPOSE OF THIS PLAN IS TO SHOW PERMANENT AND TEMPORARY EASEMENT PARCELS TO BE CREATED FOR AND APPROVED BY THE TOWN OF BUCKLAND. PROPERTY LINES SHOWN ARE NOT THE RESULT OF A PROPERTY SURVEY AND THEREFORE SHOULD BE CONSIDERED APPROXIMATE,
- 2) A FORMAL TOWN LAYOUT OF ASHFIELD STREET WAS NOT LOCATED. THE LOCATION OF THE RIGHT OF WAY LINES SHOWN ON THIS PLAN ARE BASED ON PLANS AND DEEDS OF RECORD AS WELL AS FIELD EVIDENCE RECOVERED FROM AN ON-THE-GROUND INSTRUMENT
- 3) PARCELS WITH A LABEL BEGINNING WITH "SW-E" ARE PROPOSED PERMANENT SIDEWALK EASEMENTS. PARCELS WITH A LABEL BEGINNING WITH "TE" ARE PROPOSED TEMPORARY CONSTRUCTION EASEMENTS.
- 4) UNLESS OTHERWISE NOTED, PROPOSED EASEMENT LINES RUN PARALLEL TO THE RIGHT OF WAY LINE, PERPENDICULAR TO THE RIGHT OF WAY LINE, OR ALONG A PROPERTY LINE.