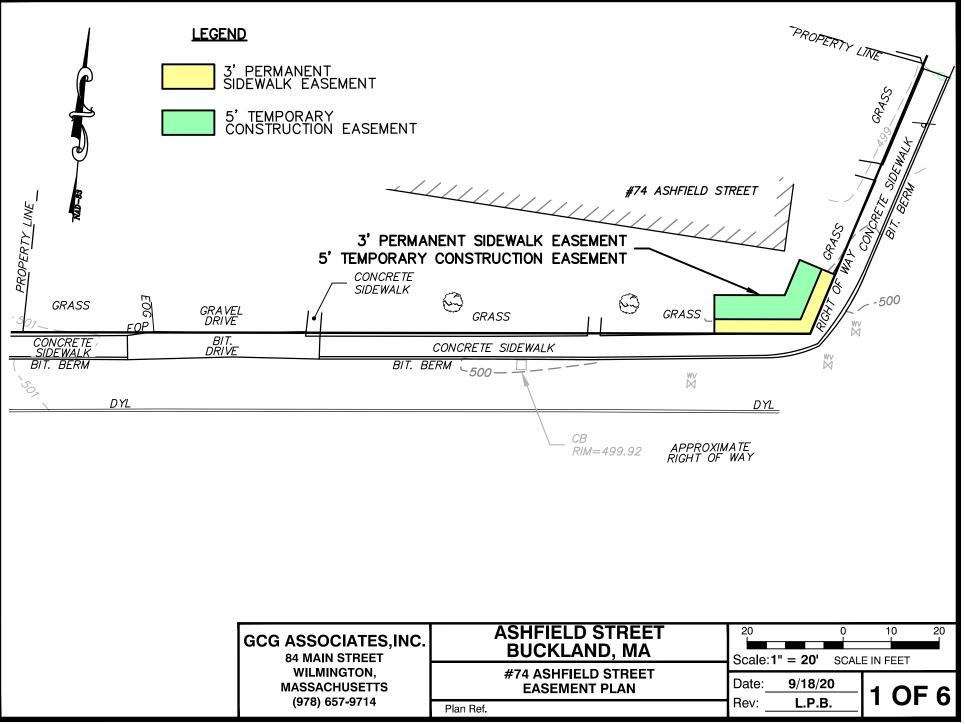

## NOTE:

- 1) THE SOLE PURPOSE OF THIS PLAN IS TO SHOW PERMANENT AND TEMPORARY EASEMENT PARCELS TO BE CREATED FOR AND APPROVED BY THE TOWN OF BUCKLAND. PROPERTY LINES SHOWN ARE NOT THE RESULT OF A PROPERTY SURVEY AND THEREFORE SHOULD BE CONSIDERED APPROXIMATE,
- 2) A FORMAL TOWN LAYOUT OF ASHFIELD STREET WAS NOT LOCATED. THE LOCATION OF THE RIGHT OF WAY LINES SHOWN ON THIS PLAN ARE BASED ON PLANS AND DEEDS OF RECORD AS WELL AS FIELD EVIDENCE RECOVERED FROM AN ON-THE-GROUND INSTRUMENT
- 3) PARCELS WITH A LABEL BEGINNING WITH "SW-E" ARE PROPOSED PERMANENT SIDEWALK EASEMENTS. PARCELS WITH A LABEL BEGINNING WITH "TE" ARE PROPOSED TEMPORARY CONSTRUCTION EASEMENTS.
- 4) UNLESS OTHERWISE NOTED, PROPOSED EASEMENT LINES RUN PARALLEL TO THE RIGHT OF WAY LINE, PERPENDICULAR TO THE RIGHT OF WAY LINE, OR ALONG A PROPERTY LINE.