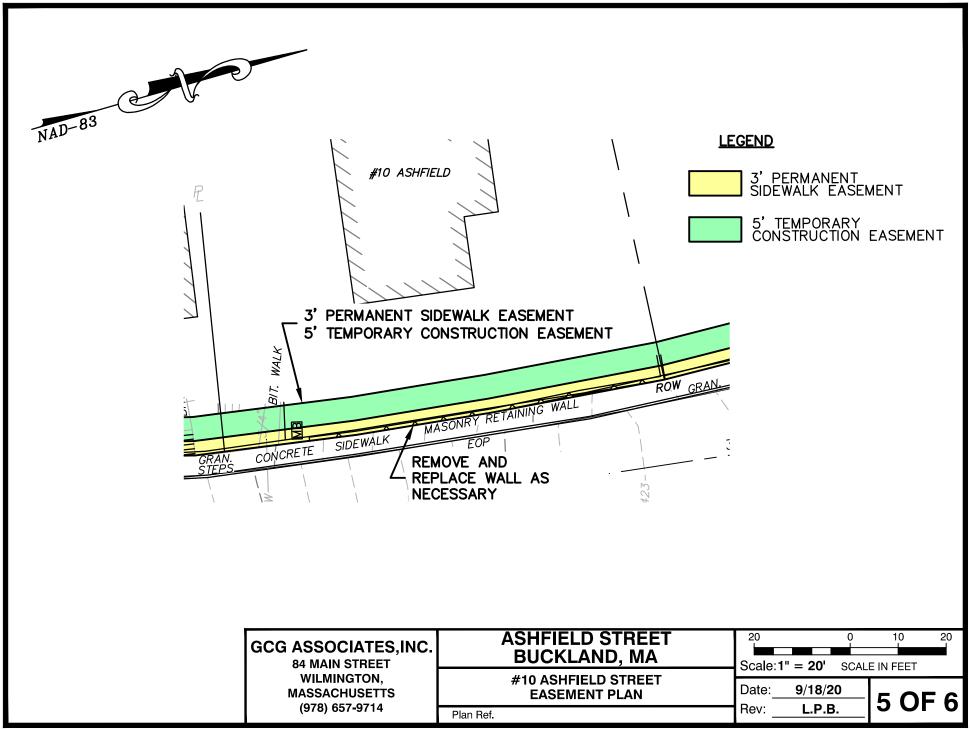

## NOTE:

- 1) THE SOLE PURPOSE OF THIS PLAN IS TO SHOW PERMANENT AND TEMPORARY EASEMENT PARCELS TO BE CREATED FOR AND APPROVED BY THE TOWN OF BUCKLAND. PROPERTY LINES SHOWN ARE NOT THE RESULT OF A PROPERTY SURVEY AND THEREFORE SHOULD BE CONSIDERED APPROXIMATE,
- 2) A FORMAL TOWN LAYOUT OF ASHFIELD STREET WAS NOT LOCATED. THE LOCATION OF THE RIGHT OF WAY LINES SHOWN ON THIS PLAN ARE BASED ON PLANS AND DEEDS OF RECORD AS WELL AS FIELD EVIDENCE RECOVERED FROM AN ON-THE-GROUND INSTRUMENT
- 3) PARCELS WITH A LABEL BEGINNING WITH "SW-E" ARE PROPOSED PERMANENT SIDEWALK EASEMENTS. PARCELS WITH A LABEL BEGINNING WITH "TE" ARE PROPOSED TEMPORARY CONSTRUCTION EASEMENTS.
- 4) UNLESS OTHERWISE NOTED, PROPOSED EASEMENT LINES RUN PARALLEL TO THE RIGHT OF WAY LINE, PERPENDICULAR TO THE RIGHT OF WAY LINE, OR ALONG A PROPERTY LINE.