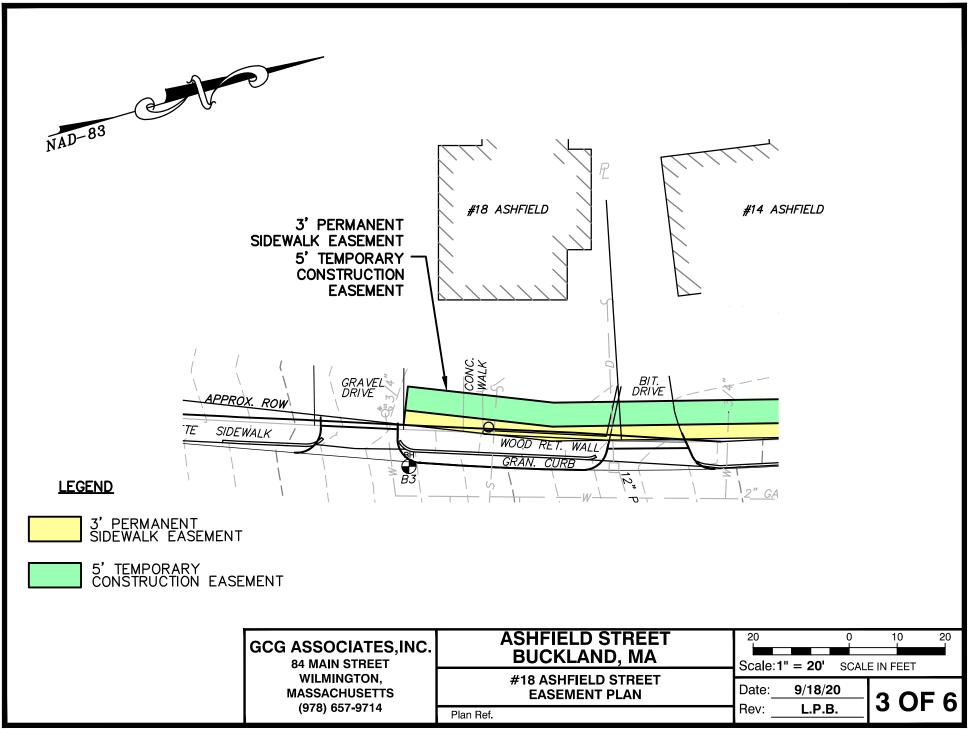

## NOTE:

- 1) THE SOLE PURPOSE OF THIS PLAN IS TO SHOW PERMANENT AND TEMPORARY EASEMENT PARCELS TO BE CREATED FOR AND APPROVED BY THE TOWN OF BUCKLAND. PROPERTY LINES SHOWN ARE NOT THE RESULT OF A PROPERTY SURVEY AND THEREFORE SHOULD BE CONSIDERED APPROXIMATE,
- 2) A FORMAL TOWN LAYOUT OF ASHFIELD STREET WAS NOT LOCATED. THE LOCATION OF THE RIGHT OF WAY LINES SHOWN ON THIS PLAN ARE BASED ON PLANS AND DEEDS OF RECORD AS WELL AS FIELD EVIDENCE RECOVERED FROM AN ON-THE-GROUND INSTRUMENT
- 3) PARCELS WITH A LABEL BEGINNING WITH "SW-E" ARE PROPOSED PERMANENT SIDEWALK EASEMENTS. PARCELS WITH A LABEL BEGINNING WITH "TE" ARE PROPOSED TEMPORARY CONSTRUCTION EASEMENTS.
- 4) UNLESS OTHERWISE NOTED, PROPOSED EASEMENT LINES RUN PARALLEL TO THE RIGHT OF WAY LINE, PERPENDICULAR TO THE RIGHT OF WAY LINE, OR ALONG A PROPERTY LINE.