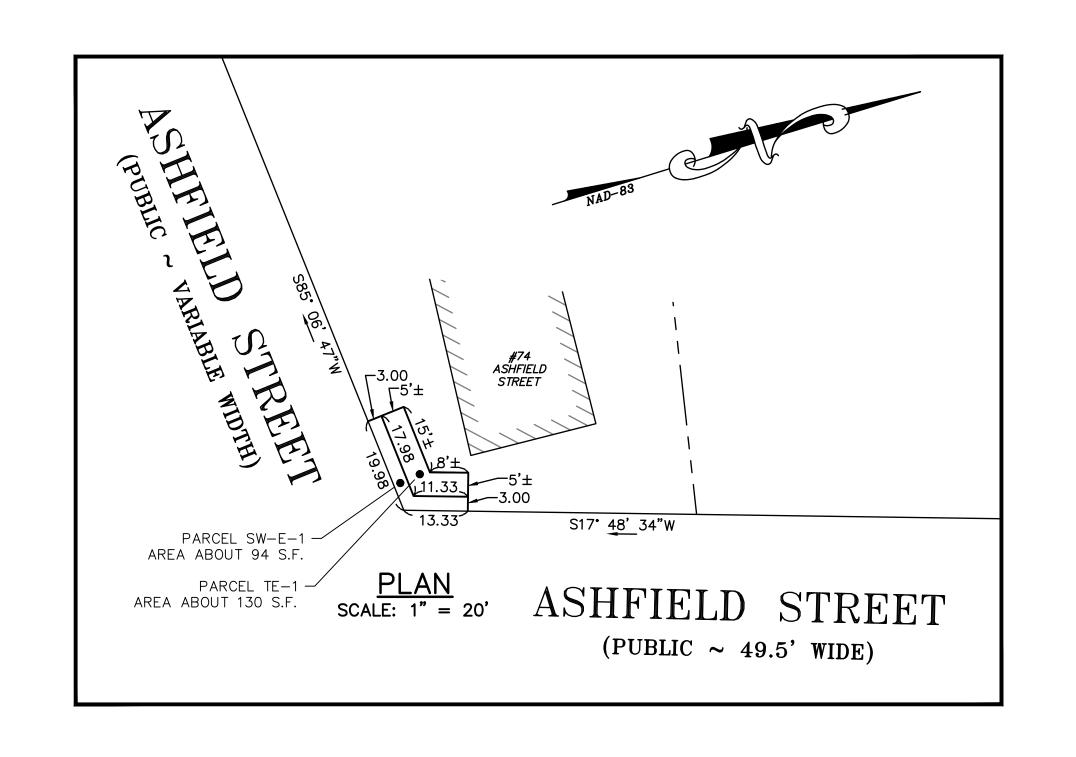

## NOTE:

- 1) THE SOLE PURPOSE OF THIS PLAN IS TO SHOW PERMANENT AND TEMPORARY EASEMENT PARCELS TO BE CREATED FOR AND APPROVED BY THE TOWN OF BUCKLAND. PROPERTY LINES SHOWN ARE NOT THE RESULT OF A PROPERTY SURVEY AND THEREFORE SHOULD BE CONSIDERED APPROXIMATE,
- 2) A FORMAL TOWN LAYOUT OF ASHFIELD STREET WAS NOT LOCATED. THE LOCATION OF THE RIGHT OF WAY LINES SHOWN ON THIS PLAN ARE BASED ON PLANS AND DEEDS OF RECORD AS WELL AS FIELD EVIDENCE RECOVERED FROM AN ON-THE-GROUND INSTRUMENT
- 3) PARCELS WITH A LABEL BEGINNING WITH "SW-E" ARE PROPOSED PERMANENT SIDEWALK EASEMENTS. PARCELS WITH A LABEL BEGINNING WITH "TE" ARE PROPOSED TEMPORARY CONSTRUCTION EASEMENTS.
- 4) UNLESS OTHERWISE NOTED, PROPOSED EASEMENT LINES RUN PARALLEL TO THE RIGHT OF WAY LINE, PERPENDICULAR TO THE RIGHT OF WAY LINE, OR ALONG A PROPERTY LINE.