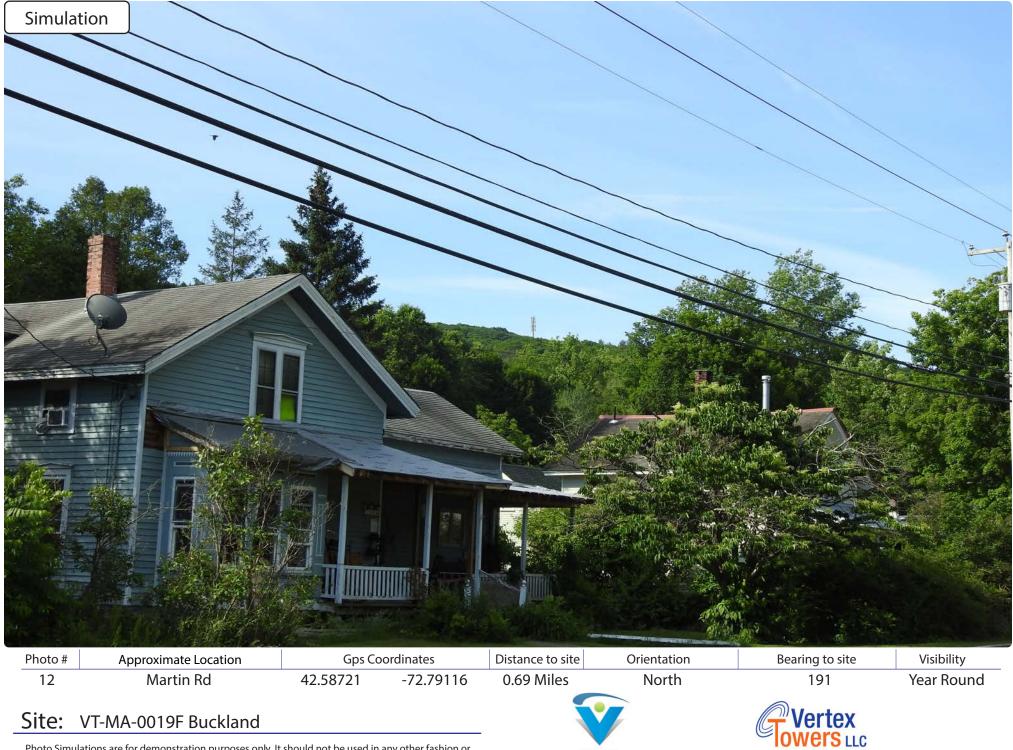

# **Photographic Simulation Package**

Proposed Wireless Telecommunications Facility:

VT-MA-0019F Buckland 28 Martin Road Buckland, MA 01338

- Balloon Test Conducted 6/14/22 and 6/15/22
- Proposed new 150ft AGL antenna structure

### Wireless Telecommunications Facility:

VT-MA-0019F Buckland 28 Martin Road Buckland, MA 01338