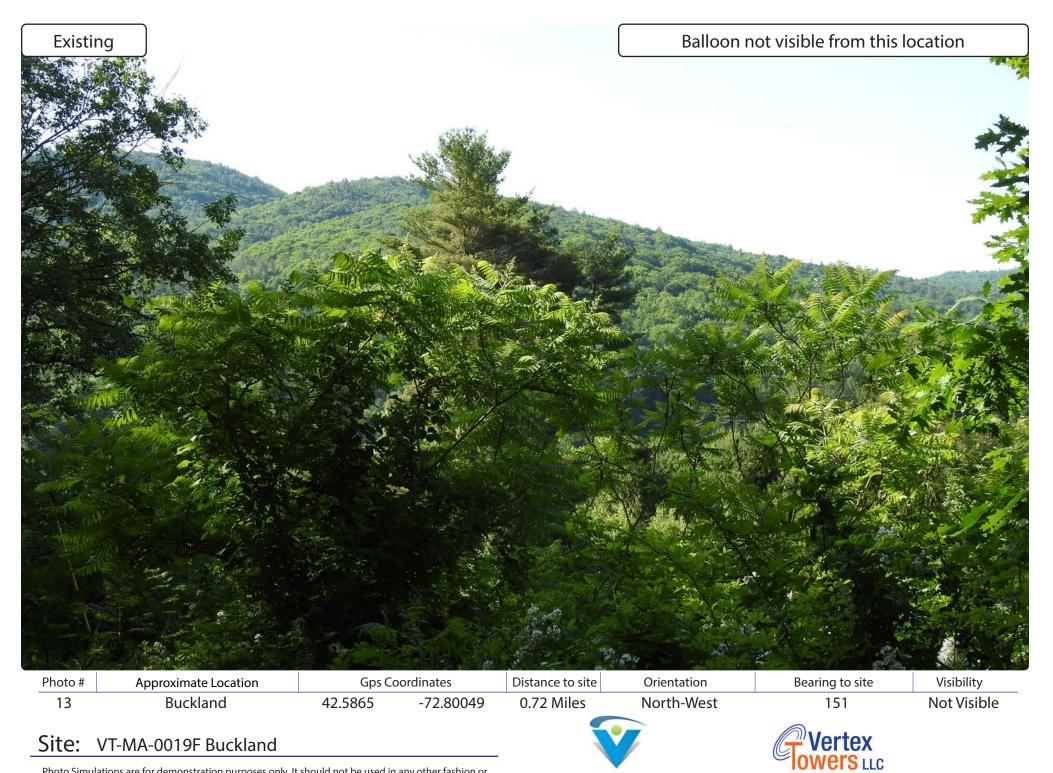

# **Photographic Simulation Package**

Proposed Wireless Telecommunications Facility:

VT-MA-0019F Buckland 28 Martin Road Buckland, MA 01338

- Balloon Test Conducted 6/14/22 and 6/15/22
- Proposed new 150ft AGL antenna structure

### Wireless Telecommunications Facility:

VT-MA-0019F Buckland 28 Martin Road Buckland, MA 01338