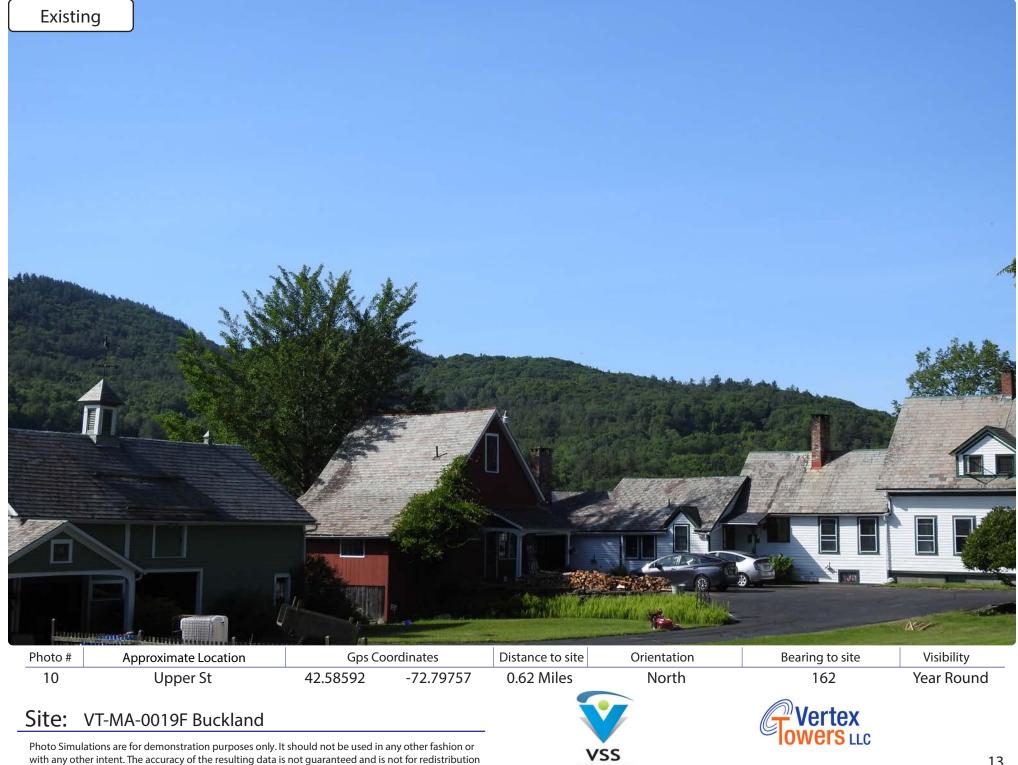

# **Photographic Simulation Package**

Proposed Wireless Telecommunications Facility:

VT-MA-0019F Buckland 28 Martin Road Buckland, MA 01338

- Balloon Test Conducted 6/14/22 and 6/15/22
- Proposed new 150ft AGL antenna structure

### Wireless Telecommunications Facility:

VT-MA-0019F Buckland 28 Martin Road Buckland, MA 01338