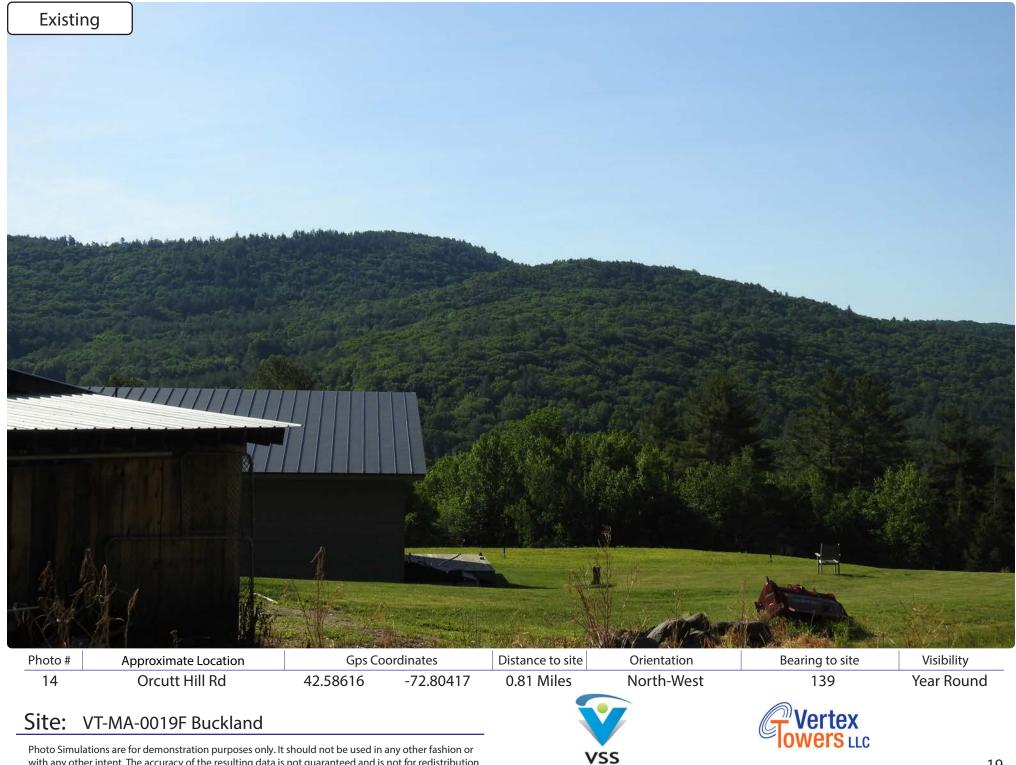

# **Photographic Simulation Package**

Proposed Wireless Telecommunications Facility:

VT-MA-0019F Buckland 28 Martin Road Buckland, MA 01338

- Balloon Test Conducted 6/14/22 and 6/15/22
- Proposed new 150ft AGL antenna structure

### Wireless Telecommunications Facility:

VT-MA-0019F Buckland 28 Martin Road Buckland, MA 01338