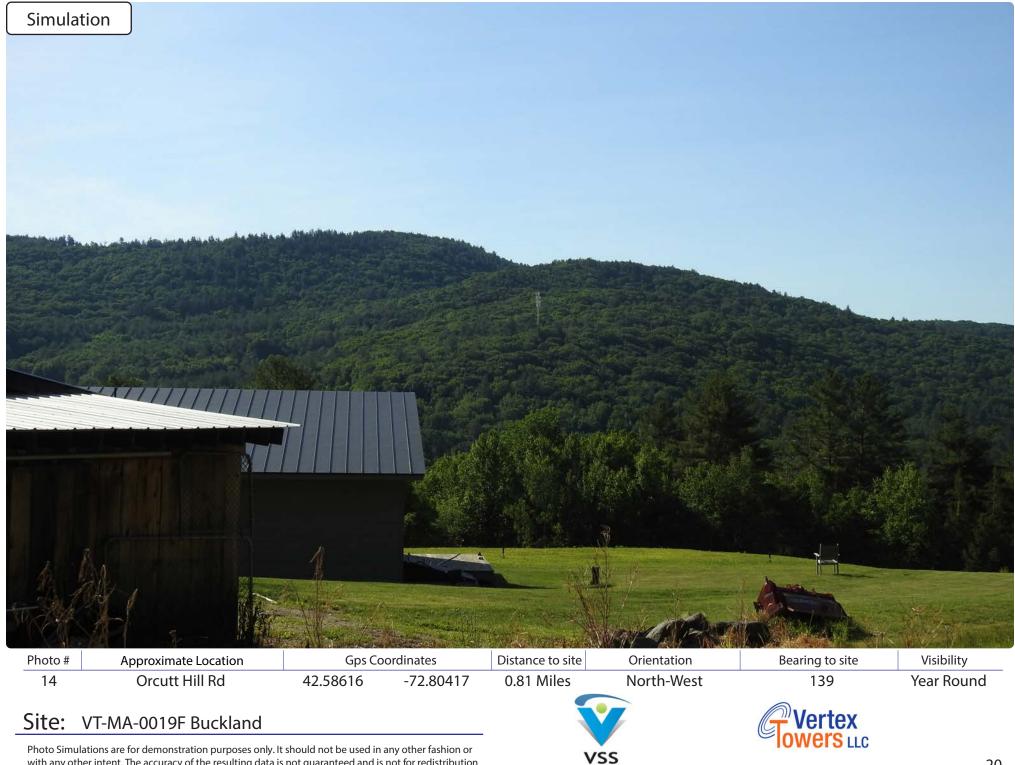

# **Photographic Simulation Package**

Proposed Wireless Telecommunications Facility:

VT-MA-0019F Buckland 28 Martin Road Buckland, MA 01338

- Balloon Test Conducted 6/14/22 and 6/15/22
- Proposed new 150ft AGL antenna structure

### Wireless Telecommunications Facility:

VT-MA-0019F Buckland 28 Martin Road Buckland, MA 01338