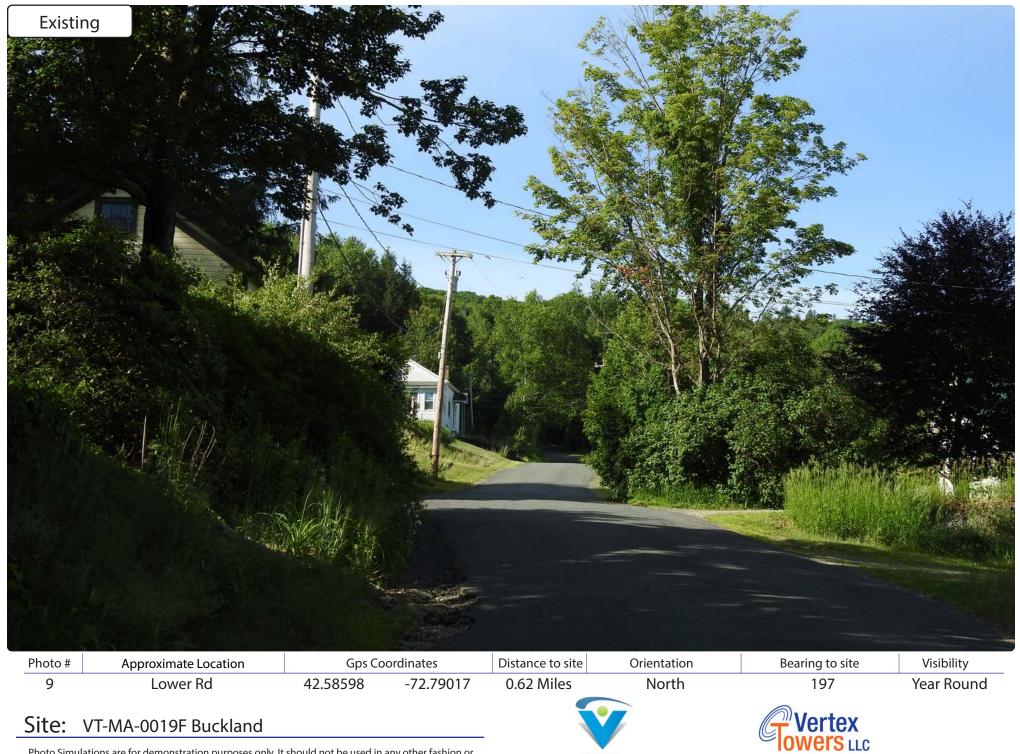

plapc.com

# **Photographic Simulation Package**

Proposed Wireless Telecommunications Facility:

VT-MA-0019F Buckland 28 Martin Road Buckland, MA 01338

- Balloon Test Conducted 6/14/22 and 6/15/22
- Proposed new 150ft AGL antenna structure

Package prepared by:

Virtual Site Simulations, LLC 24 Salt Pond Road Suite C3 South Kingstown, Rhode Island 02879

www.VirtualSiteSimulations.com www.ThinkVSSFirst.com









### Wireless Telecommunications Facility:

VT-MA-0019F Buckland 28 Martin Road Buckland, MA 01338

#### Legend:









Site: VT-MA-0019F Buckland







our Visual Data Parte



our Visual Data Partn



## Site: VT-MA-0019F Buckland









Your Visual Data Partn





with any other intent. The accuracy of the resulting data is not guaranteed and is not for redistribution



Your Visual Data Partn

# Site: VT-MA-0019F Buckland



Your Visual Data Partn

## Site: VT-MA-0019F Buckland











our Visual Data Partn



our Visual Data Partn







our Visual Data Partn



our Visual Data Partn



Your Visual Data Partn



Your Visual Data Partn



Your Visual Data Partn



Your Visual Data Partn



with any other intent. The accuracy of the resulting data is not guaranteed and is not for redistribution



with any other intent. The accuracy of the resulting data is not guaranteed and is not for redistribution





with any other intent. The accuracy of the resulting data is not guaranteed and is not for redistribution



# Site: VT-MA-0019F Buckland







# Site: VT-MA-0019F Buckland







Your Visual Data Partn



our Visual Data Partn



Your Visual Data