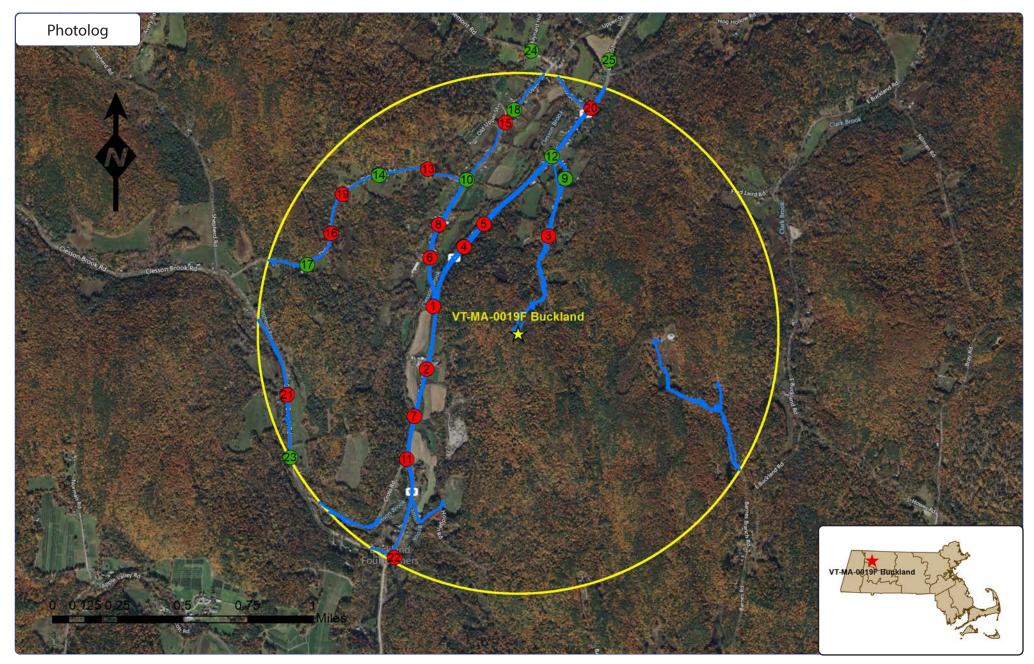

#### Legend:

Site: VT-MA-0019F Buckland

our Visual Data Parte

our Visual Data Partn

## Site: VT-MA-0019F Buckland

Your Visual Data Partn

with any other intent. The accuracy of the resulting data is not guaranteed and is not for redistribution

Your Visual Data Partn