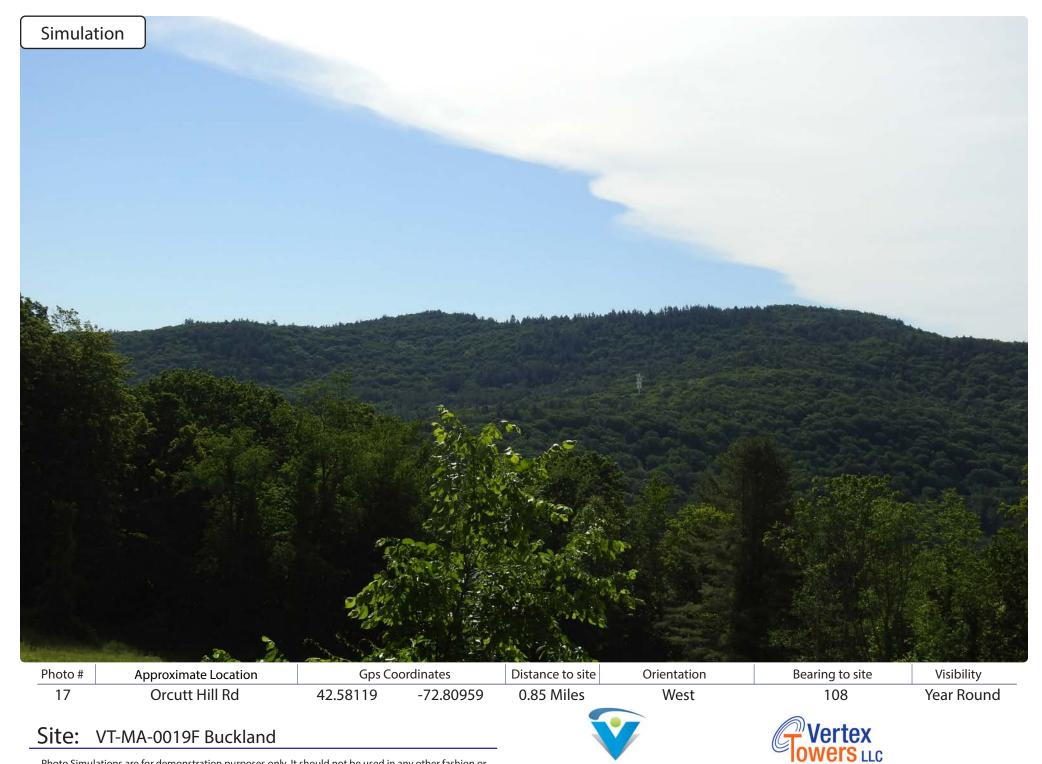

# **Photographic Simulation Package**

Proposed Wireless Telecommunications Facility:

VT-MA-0019F Buckland 28 Martin Road Buckland, MA 01338

- Balloon Test Conducted 6/14/22 and 6/15/22
- Proposed new 150ft AGL antenna structure