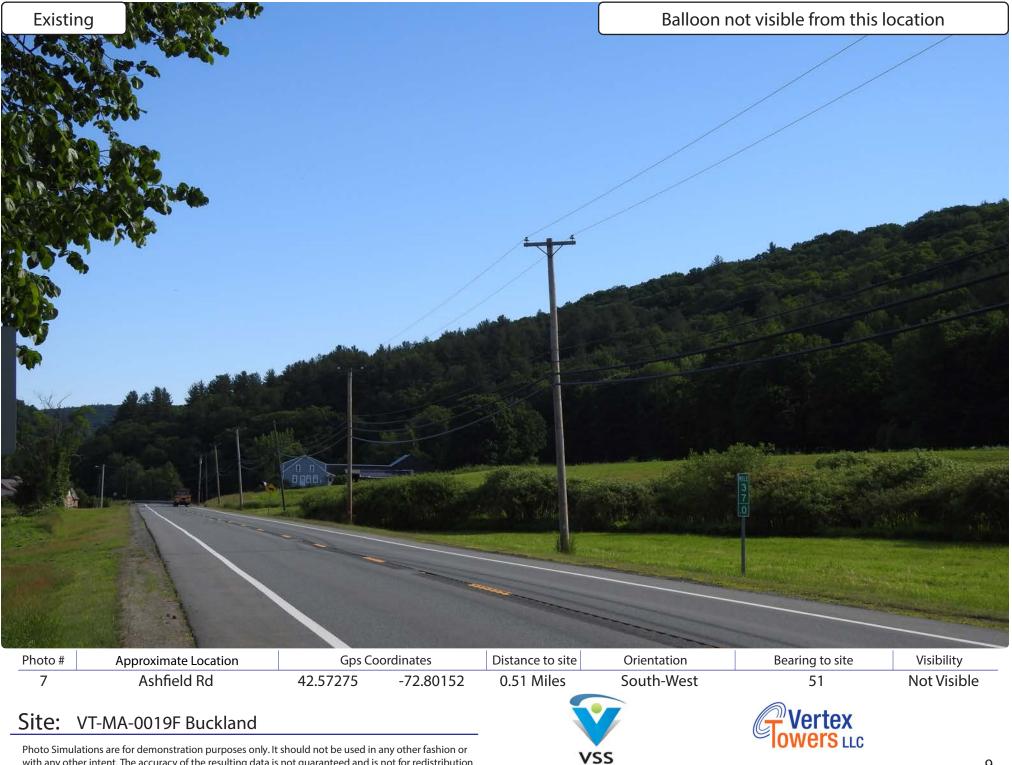

s D. Parisi, Esq. Parisi Law Associates, P.C. 225 Dyer Street Providence, RI 02903 (401) 447-8500 cell fparisi@plapc.com

# **Photographic Simulation Package**

Proposed Wireless Telecommunications Facility:

VT-MA-0019F Buckland 28 Martin Road Buckland, MA 01338

- Balloon Test Conducted 6/14/22 and 6/15/22
- Proposed new 150ft AGL antenna structure

Package prepared by:

Virtual Site Simulations, LLC 24 Salt Pond Road Suite C3 South Kingstown, Rhode Island 02879

www.VirtualSiteSimulations.com www.ThinkVSSFirst.com









### Wireless Telecommunications Facility:

VT-MA-0019F Buckland 28 Martin Road Buckland, MA 01338

#### Legend:









Site: VT-MA-0019F Buckland







our Visual Data Parte



our Visual Data Partn



## Site: VT-MA-0019F Buckland









Your Visual Data Partn





with any other intent. The accuracy of the resulting data is not guaranteed and is not for redistribution



Your Visual Data Partn

# Site: VT-MA-0019F Buckland



Your Visual Data Partn

## Site: VT-MA-0019F Buckland











our Visual Data Partn



our Visual Data Partn







our Visual Data Partn



our Visual Data Partn



Your Visual Data Partn



Your Visual Data Partn



Your Visual Data Partn



Your Visual Data Partn



with any other intent. The accuracy of the resulting data is not guaranteed and is not for redistribution



with any other intent. The accuracy of the resulting data is not guaranteed and is not for redistribution





with any other intent. The accuracy of the resulting data is not guaranteed and is not for redistribution



# Site: VT-MA-0019F Buckland