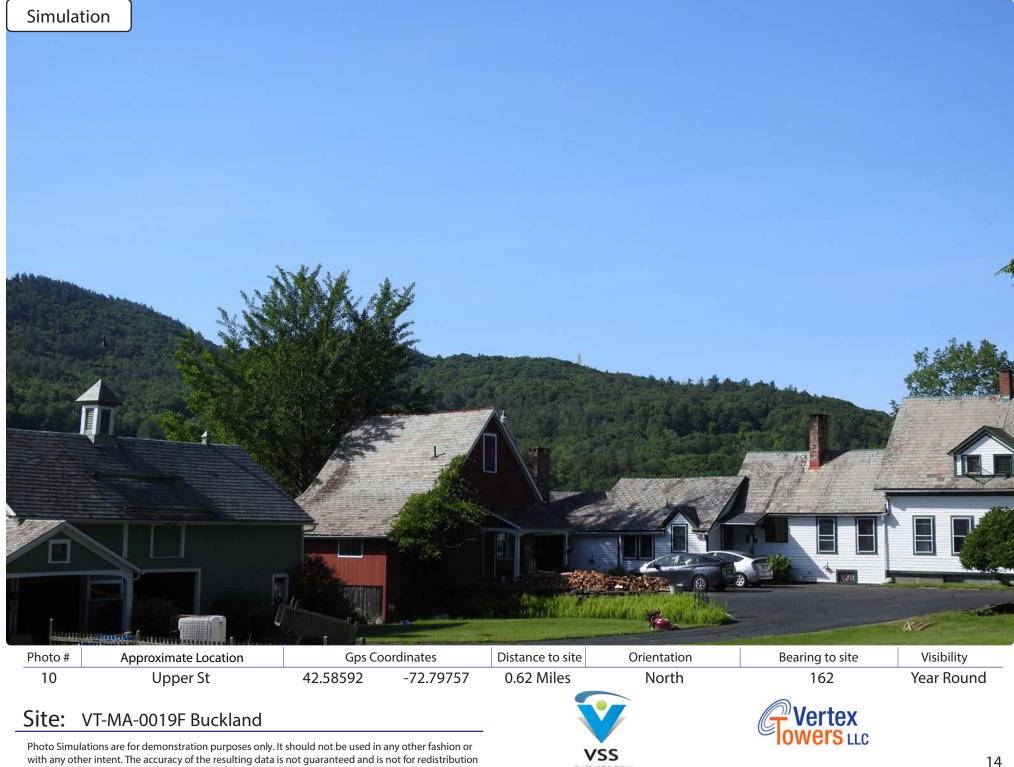

# **Photographic Simulation Package**

Proposed Wireless Telecommunications Facility:

VT-MA-0019F Buckland 28 Martin Road Buckland, MA 01338

- Balloon Test Conducted 6/14/22 and 6/15/22
- Proposed new 150ft AGL antenna structure

### Wireless Telecommunications Facility:

VT-MA-0019F Buckland 28 Martin Road Buckland, MA 01338