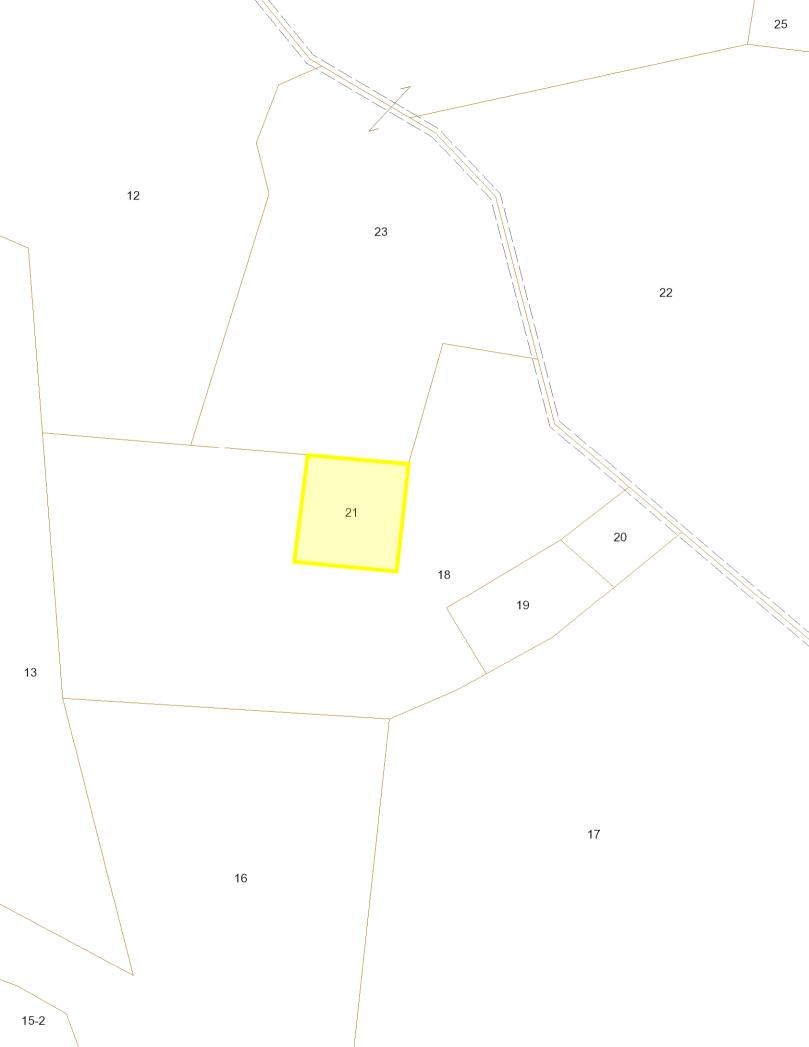

## **Assessment Field Card**

Town of Buckland, Massachusetts

| Parcel Information                                                                                                                                                                                                                                                                                                          |                                                                                                                                                                                        |
|-----------------------------------------------------------------------------------------------------------------------------------------------------------------------------------------------------------------------------------------------------------------------------------------------------------------------------|----------------------------------------------------------------------------------------------------------------------------------------------------------------------------------------|
| NO PHOTO<br>AVAILABLE                                                                                                                                                                                                                                                                                                       | Address: BRAY RD<br>Map-Lot: 9 0 21<br>Patriot Account #: 1033<br>Owner: BUCKLAND, TOWN OF<br>Co-Owner:<br>Mailing Address: 17 STATE STREET<br>SHELBURNE FALLS, MA 01370               |
| Building Exterior Details                                                                                                                                                                                                                                                                                                   | General Information                                                                                                                                                                    |
| Building Type:<br>Year Built:<br>Grade:<br>Frame Type:<br>Living Units: 0<br>Building Condition: Average<br>Roof Cover:<br>Roof Type:<br>Exterior Wall Type:<br>Pool: False                                                                                                                                                 | Total Acres: 2<br>Land Use Code: 930<br>Neighborhood Code:<br>Owner Occupied: N<br>Condo Name:<br>Condo Unit:<br>Zone: R<br>Utility Code 1: TYPI<br>Utility Code 2:<br>Utility Code 3: |
| Building Area                                                                                                                                                                                                                                                                                                               | Ownership History                                                                                                                                                                      |
| Gross Area: 0 sqft<br>Finished Area: 0 sqft<br>Basement Area: 0 sqft<br>Garage Area: 0 sqft<br>Detached Garage: sqft<br>Basement Garage: sqft                                                                                                                                                                               | Sale Date: 11/3/1970<br>Sale Price: \$ 0<br>Nal Description: FAMILY<br>Grantor (Seller): CONWAY,DONALD P JR<br>Book/Page: 1266-511                                                     |
| Building Interior                                                                                                                                                                                                                                                                                                           | Assessed Value                                                                                                                                                                         |
| No. Total Rooms: 0<br>No. Bedrooms: 0<br>No. Full Baths: 0<br>No. Half Baths: 0<br>Bath Rating:<br>No. Kitchens: 0<br>Kitchen Rating:<br>Building Framing:<br>Interior Wall Type:<br>Fireplaces: 0<br>Solar Hot Water: False<br>Central Vac: False<br>Floor Type:<br>Heat Type:<br>Heat Type:<br>Heat Fuel:<br>Percent A/C: | Assessed Yard Value: \$ 0<br>Assessed Land Value: \$ 9400<br>Assessed Bidg Value: \$0<br>Total Assessed Value: <b>\$9400</b>                                                           |