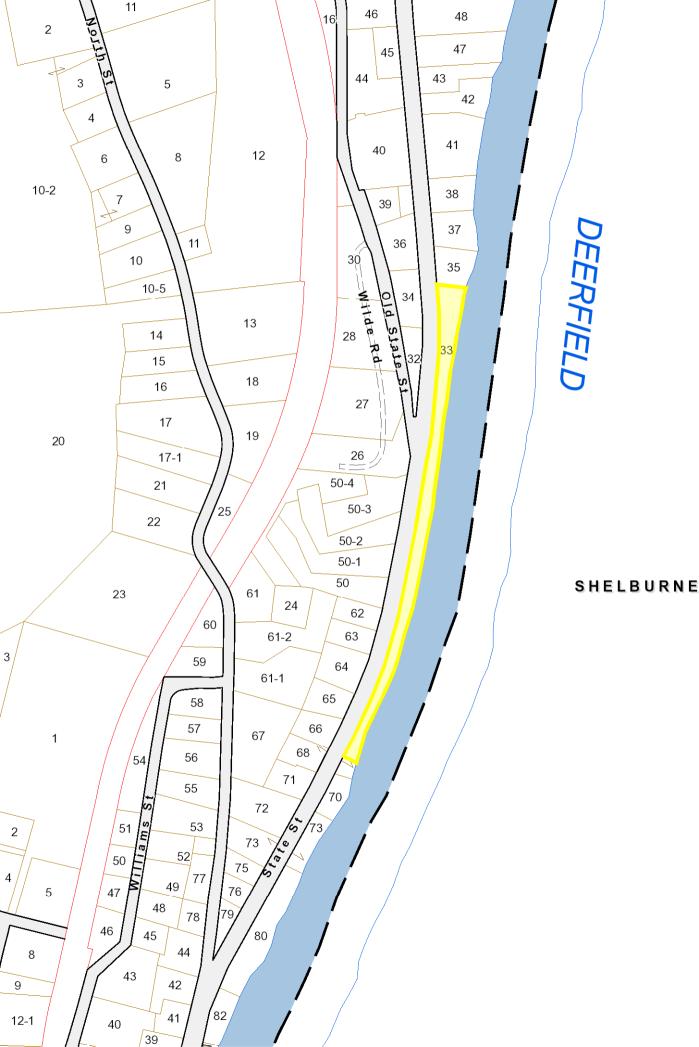

## **Assessment Field Card**

Town of Buckland, Massachusetts

|                                                                                                                                                                                                                                                                                                                             | Parcel Information                                                                                                                                                                     |
|-----------------------------------------------------------------------------------------------------------------------------------------------------------------------------------------------------------------------------------------------------------------------------------------------------------------------------|----------------------------------------------------------------------------------------------------------------------------------------------------------------------------------------|
| NO PHOTO<br>AVAILABLE                                                                                                                                                                                                                                                                                                       | Address: STATE ST<br>Map-Lot: 3-3 0 33<br>Patriot Account #: 192<br>Owner: BUCKLAND TOWN OF<br>Co-Owner: PARKING<br>Mailing Address: 17 STATE ST<br>SHELBURNE FALLS, MA 01370          |
| Building Exterior Details                                                                                                                                                                                                                                                                                                   | General Information                                                                                                                                                                    |
| Building Type:<br>Year Built:<br>Grade:<br>Frame Type:<br>Living Units: 0<br>Building Condition: Average<br>Roof Cover:<br>Roof Type:<br>Exterior Wall Type:<br>Pool: False                                                                                                                                                 | Total Acres: 1<br>Land Use Code: 930<br>Neighborhood Code:<br>Owner Occupied: N<br>Condo Name:<br>Condo Unit:<br>Zone: R<br>Utility Code 1: TYPI<br>Utility Code 2:<br>Utility Code 3: |
| Building Area                                                                                                                                                                                                                                                                                                               | Ownership History                                                                                                                                                                      |
| Gross Area: 0 sqft<br>Finished Area: 0 sqft<br>Basement Area: 0 sqft<br>Garage Area: 0 sqft<br>Detached Garage: sqft<br>Basement Garage: sqft                                                                                                                                                                               | Sale Date: 10/17/1996<br>Sale Price: \$ 0<br>Nal Description: OTHER<br>Grantor (Seller): BRUFFEE,ALFRED<br>Book/Page: 3174-140                                                         |
| Building Interior                                                                                                                                                                                                                                                                                                           | Assessed Value                                                                                                                                                                         |
| No. Total Rooms: 0<br>No. Bedrooms: 0<br>No. Full Baths: 0<br>No. Half Baths: 0<br>Bath Rating:<br>No. Kitchens: 0<br>Kitchen Rating:<br>Building Framing:<br>Interior Wall Type:<br>Fireplaces: 0<br>Solar Hot Water: False<br>Central Vac: False<br>Floor Type:<br>Heat Type:<br>Heat Type:<br>Heat Fuel:<br>Percent A/C: | Assessed Yard Value: \$ 0<br>Assessed Land Value: \$ 7200<br>Assessed Bldg Value: \$0<br>Total Assessed Value: \$7200                                                                  |